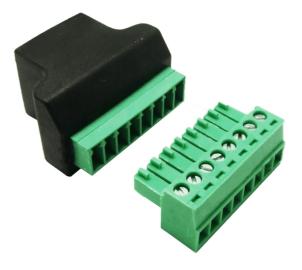

## Product information:

The CTA845 cable test adapter features a 8-pin terminal block connector (3.5 mm pitch) on one side and a female RJ45 connector on the other side. Both connectors are parallel connected, allowing twisted pair peripheral expansion cabling being tested with standard RJ45 cable testers. This will avoid wrong wiring causing failure and damage to equipment.

### System specifications:

Connectors

8-pin Euro Terminal Block

RJ45

RJ45 (Female)