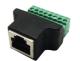

## Product information:

The CTA845 cable test adapter features a 8-pin terminal block connector (3.5 mm pitch) on one side and a female RJ45 connector on the other side. Both connectors are parallel connected, allowing twisted pair peripheral expansion cabling being tested with standard RJ45 cable testers. This will avoid wrong wiring causing failure and damage to equipment.

### System specifications:

Connectors

8-pin Euro Terminal Block

RJ45

RJ45 (Female)