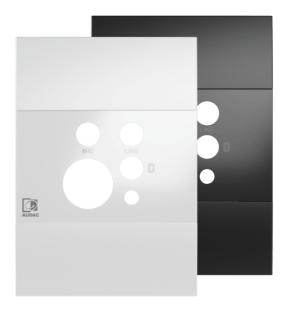

## Product information:

The CFW225US is a dedicated adapter frame and front panel kit designed to integrate the WP225 universal wall panel into a 1-gang US standard electrical box. This custom solution ensures a smooth, professional finish for installations in US-standard environments.

The front panel has been engineered for easy adaptation, allowing for a precise fit and alignment with the WP225's connectors and controls. Ideal for hospitality, retail, or educational applications, the CFW225US ensures clean aesthetics and effortless compatibility.

## Variants:

- · CFW225US/B Black version
- · CFW225US/W White version