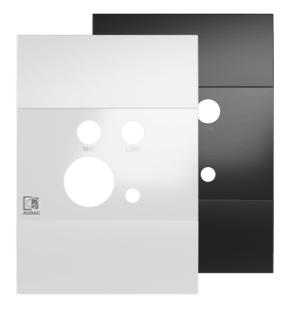

## **CFW210US**WP210 front panel and adapter frame kit – 1-gang US

## Product information:

The CFW210US is a dedicated adapter frame and front panel kit designed to integrate the WP210 universal wall panel into a 1-gang US standard electrical box. This custom solution ensures a smooth, professional finish for installations in US-standard environments.

## Variants:

- · CFW210US/B Black version
- · CFW210US/W White version