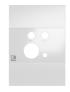

## **CFW205US**WP205 front panel and adapter frame kit – 1-gang US

## Product information:

The CFW205US is a dedicated adapter frame and front panel kit designed to integrate the WP205 ARES5A wall panel into a 1-gang US standard electrical box. This custom solution ensures a smooth, professional finish for installations in US-standard environments.

The front panel has been engineered for easy adaptation, allowing for a precise fit and alignment with the WP205's connectors and controls. Ideal for hospitality, retail, or educational applications, the CFW205US ensures clean aesthetics and effortless compatibility.







## Variants:

- · CFW205US/B Black version
- · CFW205US/W White version