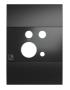

## **CFW205US**WP205 front panel and adapter frame kit – 1-gang US

## Product information:

The CFW205US is a dedicated adapter frame and front panel kit designed to integrate the WP205 ARES5A wall panel into a 1-gang US standard electrical box. This custom solution ensures a smooth, professional finish for installations in US-standard environments.

The front panel has been engineered for easy adaptation, allowing for a precise fit and alignment with the WP205's connectors and controls. Ideal for hospitality, retail, or educational applications, the CFW205US ensures clean aesthetics and effortless compatibility.







## Variants:

- · CFW205US/B Black version
- · CFW205US/W White version