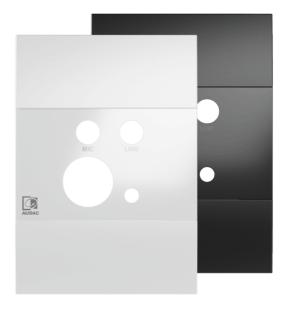

## Product information:

The CFW205US is a dedicated adapter frame and front panel kit designed to integrate the WP205 ARES5A wall panel into a 1-gang US standard electrical box. This custom solution ensures a smooth, professional finish for installations in US-standard environments.

The front panel has been engineered for easy adaptation, allowing for a precise fit and alignment with the WP205's connectors and controls. Ideal for hospitality, retail, or educational applications, the CFW205US ensures clean aesthetics and effortless compatibility.

## Variants:

- · CFW205US/B Black version
- · CFW205US/W White version