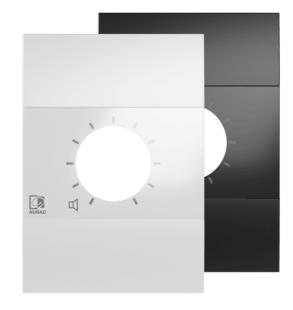

## Product information:

The CFW200US is a dedicated adapter frame and front panel kit designed to integrate the WP200 volume controller into a 1-gang US standard electrical box. This custom solution ensures a smooth, professional finish for installations in US-standard environments.

The front panel has been engineered for easy adaptation, allowing for a precise fit and alignment with the WP200's connectors and controls. Ideal for hospitality, retail, or educational applications, the CFW200US ensures clean aesthetics and effortless compatibility.

## Variants:

- · CFW200US/B Black version
- CFW200US/W White version