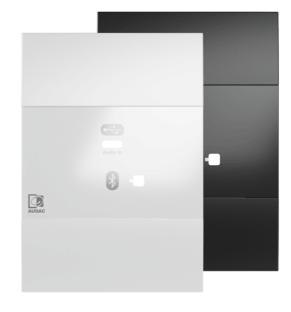

## **CFN400US** NWP400 front panel and adapter frame kit – 1-gang US

## Product information:

The CFN400US is a sleek and practical mounting solution designed to seamlessly integrate the NWP400 networked input panel into a 1-gang US standard electrical box. This custom adapter frame includes a modified front panel, ensuring a clean and professional installation for US-based applications. Whether you're equipping meeting rooms, classrooms, or retail

environments, the CFN400US offers a perfect fit with consistent aesthetic and mechanical alignment.

## Variants:

- CFN400US/B Black version
- CFN400US/W White version