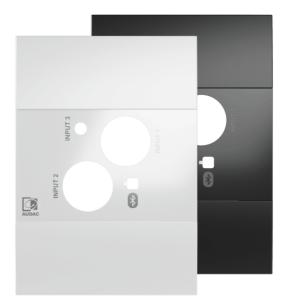

## Product information:

The CFN320US is a sleek and practical mounting solution designed to seamlessly integrate the NWP320 networked input panel into a 1-gang US standard electrical box. This custom adapter frame includes a modified front panel, ensuring a clean and professional installation for US-based applications.

## Variants:

- · CFN320US/B Black version
- · CFN320US/W White version