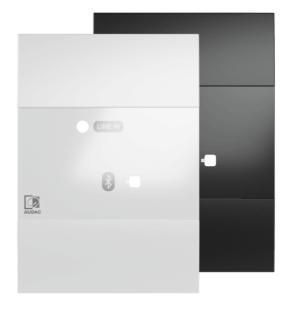

## Product information:

The CFN300US is a sleek and practical mounting solution designed to seamlessly integrate the NWP300 networked input panel into a 1-gang US standard electrical box. This custom adapter frame includes a modified front panel, ensuring a clean and professional installation for US-based applications.

## Variants:

- · CFN300US/B Black version
- · CFN300US/W White version