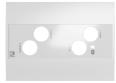

## CFN222US NWP222 front panel and adapter frame kit – 3-gang US

## Product information:

The CFN222US is a sleek and practical mounting solution designed to seamlessly integrate the NWP222 networked in-& Designed to seamlessly integrate the NWP222 networked in-& Designed into a 3-gang US standard electrical box. This custom adapter frame includes a modified front panel, ensuring a clean and professional installation for US-based applications.

Whether you're equipping meeting rooms, classrooms, or retail environments, the CFN222US offers a perfect fit with consistent aesthetic and mechanical alignment.







## Variants:

- · CFN222US/B Black version
- · CFN222US/W White version