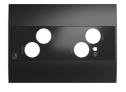

## CFN222US NWP222 front panel and adapter frame kit – 3-gang US

## Product information:

The CFN222US is a sleek and practical mounting solution designed to seamlessly integrate the NWP222 networked in-& Designed to seamlessly integrate the NWP222 networked in-& Designed into a 3-gang US standard electrical box. This custom adapter frame includes a modified front panel, ensuring a clean and professional installation for US-based applications.

Whether you're equipping meeting rooms, classrooms, or retail environments, the CFN222US offers a perfect fit with consistent aesthetic and mechanical alignment.







## Variants:

- · CFN222US/B Black version
- · CFN222US/W White version