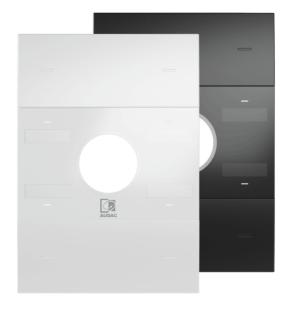

## CFN105US NCP105 front panel and adapter frame kit – 1-gang US

## Product information:

The CFN105US is a sleek and practical mounting solution designed to seamlessly integrate the NCP105 networked control panel into a 1-gang US standard electrical box. This custom adapter frame includes a modified front panel, ensuring a clean and professional installation for US-based applications. Whether you're equipping meeting rooms, classrooms, or retail environments, the CFN105US offers a perfect fit with consistent aesthetic and mechanical alignment.

## Variants:

- · CFN105US/B Black version
- · CFN105US/W White version